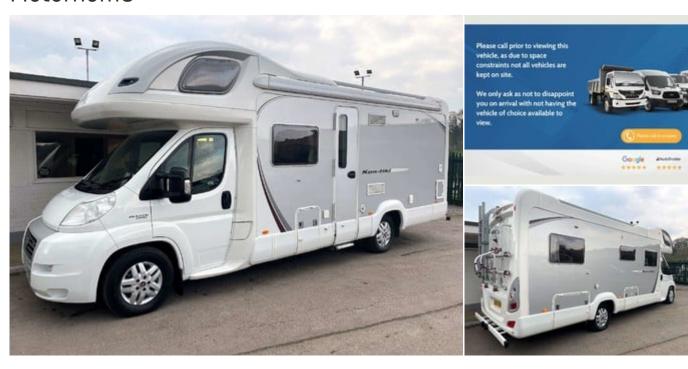

## 2007 (57) Swift Kon-Tiki 655 160 ps - 6 Berth Motorhome

£36,990

## Description

Ideal Commercials present this 2007 Swift Kon-Tiki 665p 6 Berth Motorhome based on the Fiat Ducato 42 Platform. This 3 owner motorhome is fitted with Fiat's 3.0 Turbo Diesel 160hp Engine and 6 Speed Gearbox and has covered only 42572 Miles and is supplied with a Full Service Habitation Check. Inside this large family motorhome you will find a Large Front Lounge with Freestanding Table, Kitchen with 4 Burner Hob, Gas Oven Grill, and a 107 Litre Fridge, with plenty of stowage space. Sleeping wise you have the Large French Bed to the Rear with stowage below, Overcab Double Bed which lifts up to create larger living space, and the Front Dinette converts to a large Double Bed. Next to the F...