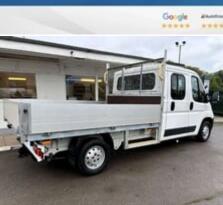

## 2016 (65) Citroen Relay 35 L3 130 ps Enterprise Double Cab Dropside - Ex MOD - Air Con

£12,990 + VAT

## Description

Ideal Commercials present this 2016 Citroen Relay 35 L3 Enterprise Double Cab Dropside Truck finished in Polar White. This one owner, Direct from the MOD vehicle is fitted with Citroen's 2.2 Hdi 130ps Euro 6 Engine and 6 Speed Gearbox and has covered only 7321 Miles and is supplied Fully Serviced and with 3 Months Warranty. Inside you will find Air Conditioning, Bluetooth Phone and Media Connectivity, DAB/FM Radio, Electric Windows, Electrically Adjustable & Heated Wing Mirrors, Adjustable Steering Column, Height Adjustable Drivers Seat with Arm Rest, Dual Passenger Seat and 4 Seat Rear Bench. Externally you will find Remote Central Locking, Towbar Preparation, and Alloy Dropside Body. T...