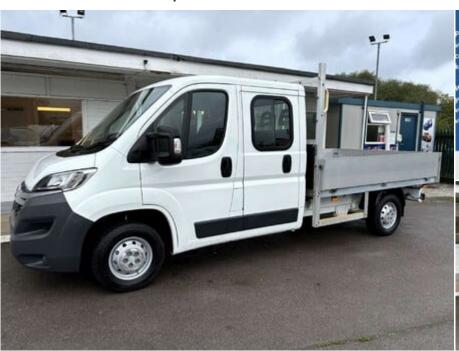

## 2016 (65) Citroen Relay 35 L3 130 ps Enterprise Double Cab Dropside - Ex MOD - Air Con

£12,990 + VAT

## Description

Ideal Commercials present this 2016 Citroen Relay 35 L3 Enterprise Double Cab Dropside Truck finished in Polar White. This one owner, Direct from the MOD vehicle is fitted with Citroen's 2.2 Hdi 130ps Euro 6 Engine and 6 Speed Gearbox and has covered only 7321 Miles and is supplied Fully Serviced and with 3 Months Warranty. Inside you will find Air Conditioning, Bluetooth Phone and Media Connectivity, DAB/FM Radio, Electric Windows, Electrically Adjustable & Heated Wing Mirrors, Adjustable Steering Column, Height Adjustable Drivers Seat with Arm Rest, Dual Passenger Seat and 4 Seat Rear Bench. Externally you will find Remote Central Locking, Towbar Preparation, and Alloy Dropside Body. T...