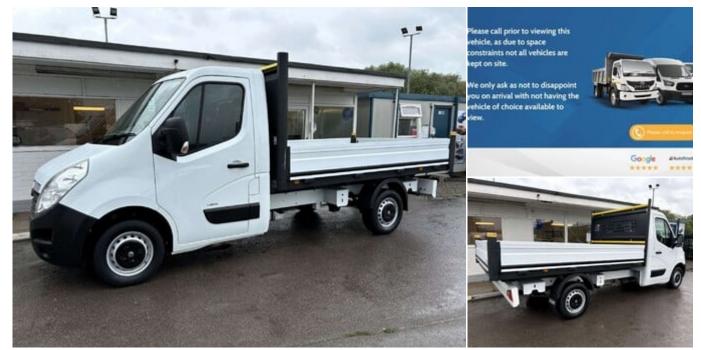

## 2016 (65) Vauxhall Movano 3500 L2 125 ps Cdti Dropside Truck with Air Con - Direct from MOD

£13,990 + VAT

| Technical Data                 | Specification                                                                           |                                                   |
|--------------------------------|-----------------------------------------------------------------------------------------|---------------------------------------------------|
| Year: 2016 (65)                | Under Floor Spare Wheel                                                                 | Windscreen and Front Side-<br>Window Demist Vents |
| Mileage: 12,697 miles          |                                                                                         | Window Demise Venus                               |
| Euro Status: 5                 | Warning Indicators                                                                      | Vinyl Floor Covering in Cabin<br>Area             |
| Engine Size: 2.3L              |                                                                                         |                                                   |
| Transmission: Manual           | Two Speed Windscreen Wipers<br>with Variable Intermittent Wipe -<br>Electric Screenwash | Twin Reversing Lights                             |
| Fuel Type: <b>Diesel</b>       |                                                                                         |                                                   |
| Colour: White                  | Twin Overhead Storage Shelves                                                           | Twin Front Passenger Assist                       |
| Tax Rate: <b>£335 per year</b> |                                                                                         | Handles                                           |
| Seats: 3                       | Trip Odometer                                                                           | Sunvisors - Twin                                  |
| CO2: <b>201 g/km</b>           |                                                                                         |                                                   |

## Description

Ideal Commercials present this 2016 Vauxhall Movano 3500 L2 Fwd Single Cab Dropside Truck finished in Arctic White. This one owner, Direct from the MOD vehicle is fitted with Vauxhall's 2.3 Cdti 125ps Euro 5 Engine and 6 Speed Gearbox and has covered only 12697 Miles and is supplied Fully Serviced and with 3 Months Warranty. Inside you will find Air Conditioning, Bluetooth Phone and Media Connectivity, DAB/FM Radio with USB Connectivity, Electric Windows, Electrically Adjustable & Heated Wing Mirrors, Adjustable Steering Column, Height Adjustable Drivers Seat with Arm Rest and Dual Passenger Seat with Folding Centre Desk. Externally you will find Single Rear Wheels for Maximum Payload (1435k...