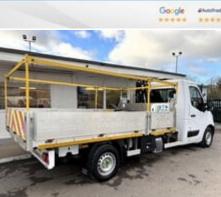

## 2018 (68) Vauxhall Movano L3H1 R3500 Dropside Truck with Hiab T-HIDUO 013

£24,990

call prior to viewing this cle, as due to space

## Description

Ideal Commercials present this 2018 Vauxhall Movano R3500 Single Cab Dropside Truck with Crane finished in Glacier White. This one owner vehicle is fitted with Vauxhall's 2.3 Cdti 130ps Euro 6 Engine and 6 Speed Gearbox and has covered only xxxxx Miles and is supplied with Service History and 3 Months Warranty. Inside you will find Air Conditioning, Bluetooth Phone and Media Connectivity, DAB/FM Radio with USB Connectivity, Cruise Control, Electric Windows, Electrically Adjustable & Heated Wing Mirrors, Adjustable Steering Column, Height Adjustable Drivers Seat with Arm Rest and Dual Passenger Seat. Externally you will find a Hiab T-HIDUO 013 Crane fitted behind the Cab, with Nearside...