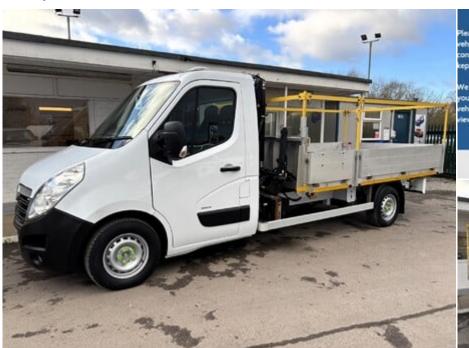

## 2018 (68) Vauxhall Movano L3H1 R3500 Dropside Truck with Hiab T-HIDUO 013

£24,990

call prior to viewing this cle, as due to space

## Description

Ideal Commercials present this 2018 Vauxhall Movano R3500 Single Cab Dropside Truck with Crane finished in Glacier White. This one owner vehicle is fitted with Vauxhall's 2.3 Cdti 130ps Euro 6 Engine and 6 Speed Gearbox and has covered only xxxxx Miles and is supplied with Service History and 3 Months Warranty. Inside you will find Air Conditioning, Bluetooth Phone and Media Connectivity, DAB/FM Radio with USB Connectivity, Cruise Control, Electric Windows, Electrically Adjustable & Heated Wing Mirrors, Adjustable Steering Column, Height Adjustable Drivers Seat with Arm Rest and Dual Passenger Seat. Externally you will find a Hiab T-HIDUO 013 Crane fitted behind the Cab, with Nearside...