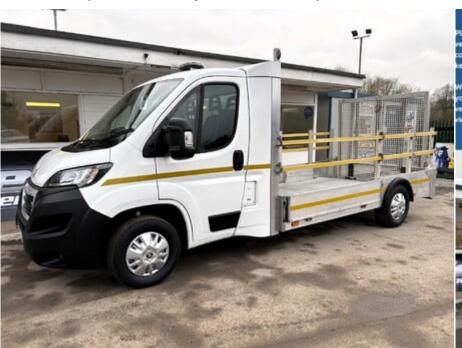

## 2021 (21) Peugeot Boxer 140 ps Plant & Go A-KFS Dropside Body with Ramp - Air Con

£19,990 + VAT

## **Technical Data**

Year: 2021 (21)

Mileage: 12,124 miles

Wheel Base: **Long**Euro Status: **6** 

Engine Size: 2.2L

Transmission: Manual

Fuel Type: **Diesel** 

Colour: Bianca White

## Description

Ideal Commercials presents this 2021 Peugeot Boxer 335 L3 Advanced KFS Plant & Dropside Truck finished in Bianca White. This one owner vehicle is fitted with Peugeot's 2.2 BlueHDi 140ps Euro 6 Engine and 6 Speed Gearbox and has covered only 12124 Miles and is supplied Fully Serviced and with 3 Months Warranty. Inside you will find Air Conditioning, Bluetooth Phone & Media Connectivity, DAB/FM Radio with USB Connectivity, Electric Windows, Electrically Adjustable & Mirrors, Adjustable Steering Column, Height Adjustable Drivers Seat with Arm Rest and Dual Passenger Seat. Externally you will find Remote Central Locking, Full Cover Wheeltrims, Amber LED Lig...