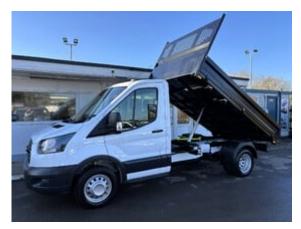

## **Service History**

Make: Ford

Model: **Transit** 

Model Variant: 350 Drw L2 130 ps Single Cab

**Tipper** 

Registration: PO19TLY

| Date       | Service | Mileage      | Dealership         |
|------------|---------|--------------|--------------------|
| 05-03-2019 | Pdi     | 6 miles      | Evans Halshaw Ford |
| 16-06-2020 | Service | 8,482 miles  | Airport Motors     |
| 21-07-2021 | Service | 13,846 miles | Airport Motors     |
| 20-07-2021 | Service | 18,128 miles | Airport Motors     |
| 07-03-2022 | Service | 23,438 miles | Airport Motors     |
| 19-08-2022 | Service | 27,128 miles | Airport Motors     |